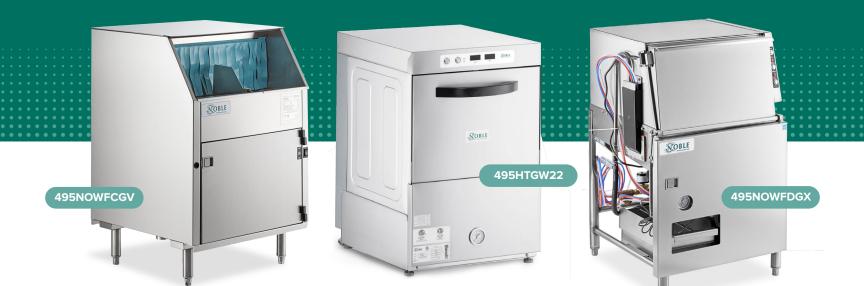

## BENEFITS OF Low-Temperature Glasswasher

 Little to no steam which is great for front-of-house, and lower up-front cost than comparable high-temp models.

| ltem#      | Racks<br>Per Hour | Water Gal.<br>Per Rack | Energy<br>Star | Wash<br>Cycle(s) | Display | Deliming<br>Function | Made in<br>America | Loading<br>Style | Double Wall<br>Cabinet |
|------------|-------------------|------------------------|----------------|------------------|---------|----------------------|--------------------|------------------|------------------------|
| 495NOWFCGV | N/A               | N/A                    | N/A            | N/A              | Analog  | Yes                  | Yes                | Carousel         | Yes                    |
| 495NOWFDGX | 40                | 1.15                   | Yes            | 1                | Analog  | Yes                  | Yes                | Racks            | No                     |
| 495HTGW22  | 22                | 0.53                   | No             | 1                | Digital | No                   | No                 | Racks            | No                     |
| 495NOWFCGX | N/A               | N/A                    | N/A            | N/A              | Analog  | Yes                  | Yes                | Carousel         | Yes                    |