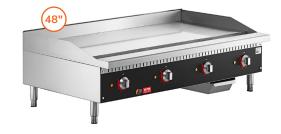

351GUCPG48M

48" Chrome-Plated Electric Thermostatic Griddle 4 independently controlled burners 208/240V, 12,000W / 16,000W