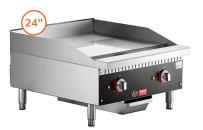

**351GUCPG24M** 

24" Chrome-Plated Electric Thermostatic Griddle 2 independently controlled burners 208/240V, 6,000W / 8,000W 351GUCPG36M

36" Chrome-Plated Electric Thermostatic Griddle 3 independently controlled burners 208/240V, 9,000W / 12,000W