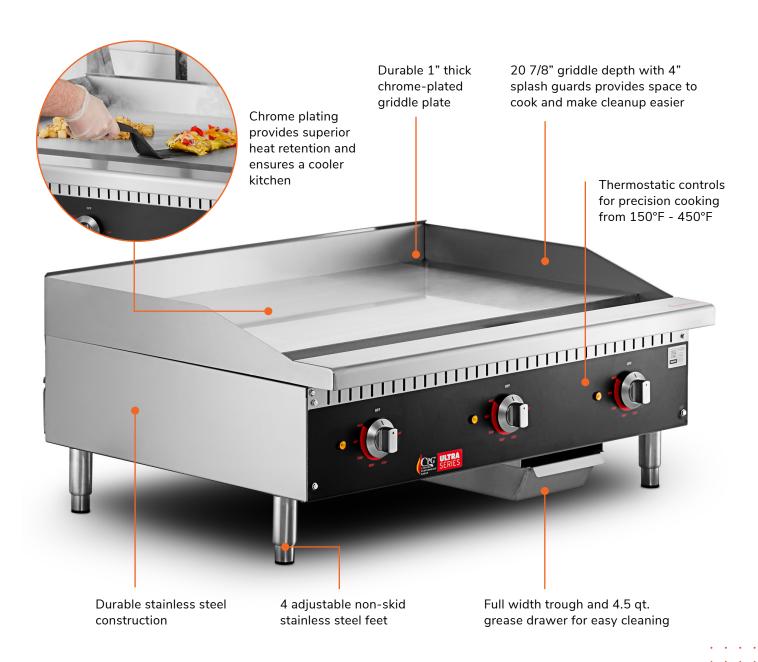

### Countertop Cooking Meets Chrome-Plated Convenience

Enjoy unmatched convenience and energy savings with Cooking Performance Group Ultra Series chrome-plated countertop electric griddles! Available models come with a 208/240V electrical connection and include two to four burners so you can find the right fit for your establishment. The precise, adjustable temperature controls make cooking lunch and breakfast foods a breeze. Unlike steel griddles, chrome-plated griddles do not absorb food particles, greatly reducing flavor transfer. The chrome surface also prevents sticking so that you can cook everything on your menu from delicate eggs to juicy burgers with no mess and no carry over flavors! This reliable, attractive line of griddles looks great in front-of-house applications and allows for faster cooking at lower temperatures. With a full-width grease trough and 4.5 qt. grease drawer, these griddles are the complete package of excellent performance and worry-free maintenance. Each CPG Ultra Series chrome-plated countertop electric griddle ships with a free chrome griddle cleaning kit for added convenience during cleanup!

#### **Proper Care for Chrome Griddles**

To ensure maximum performance, you will need to use non-metallic, high-heat utensils. Never chop, hack, or hit the griddle surface as this will cause irreparable damage. Cleaning kit includes caddy, Noble Griddle Klean and Chrome Griddle Polish Powder, recommended scraper, brush, and turner. #351CHRMEGEAR