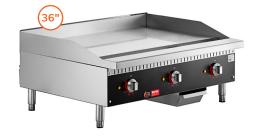

**351GUCPG24M** 

24" Chrome-Plated Electric Thermostatic Griddle 2 independently controlled burners 208/240V, 6,000W / 8,000W 351GUCPG36M

36" Chrome-Plated Electric Thermostatic Griddle 3 independently controlled burners 208/240V, 9,000W / 12,000W