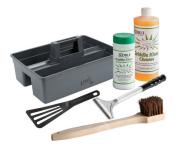

#### **Proper Care for Chrome Griddles**

To ensure maximum performance, you will need to use non-metallic, high-heat utensils. Never chop, hack, or hit the griddle surface as this will cause irreparable damage. Cleaning kit includes caddy, Noble Griddle Klean and Chrome Griddle Polish Powder, recommended scraper, brush, and turner. #351CHRMEGEAR