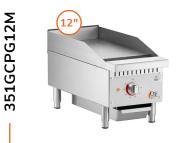

351GCPG24M

12" Electric Griddle, Thermostatic Controls One burner 208/240V, 3,000W / 4,000W

24" Electric Griddle, Thermostatic Controls Two independently controlled burners 208/240V, 6,000W / 8,000W

36" Electric Griddle, Thermostatic Control: Three independently controlled burners 208/240V, 9,000W / 12,000W