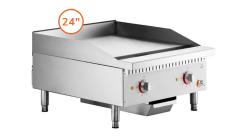

351GCPG24M

12" Electric Griddle, Thermostatic Controls One burner 208/240V, 3,000W / 4,000W

24" Electric Griddle, Thermostatic Controls Two independently controlled burners 208/240V, 6,000W / 8,000W

36" Electric Griddle, Thermostatic Control: Three independently controlled burners 208/240V, 9,000W / 12,000W