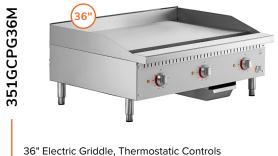

351GCPG24M

12" Electric Griddle, Thermostatic Controls One burner 208/240V, 3,000W / 4,000W

24" Electric Griddle, Thermostatic Controls Two independently controlled burners 208/240V, 6,000W / 8,000W

36" Electric Griddle, Thermostatic Control: Three independently controlled burners 208/240V, 9,000W / 12,000W