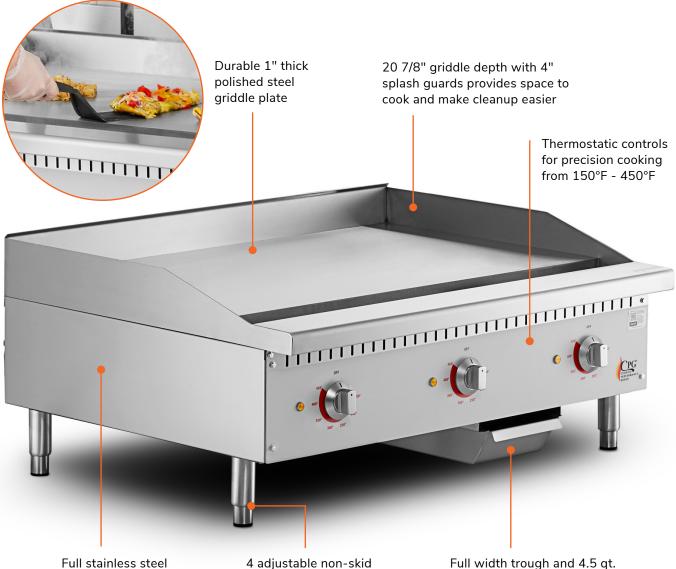

## **Electric Griddles**

## A Countertop Griddle You Can Count On

construction

4 adjustable non-skid stainless steel feet

Full width trough and 4.5 qt. grease drawer for easy cleaning

## **Powerful** and Built to Last

•••

• •

Add consistency and predictability to your cooking and grilling with Cooking Performance Group countertop electric griddles! Available models include one to four burners so you can find the right fit for your establishment. Thermostatic controls allow you to control the temperature from 150°F - 450°F for precise cooking! Each model runs on a 208/240V electrical connection. Equipped with a 4.5 qt. grease drawer, these griddles are the complete package of excellent performance and worry-free maintenance. Perfect for cooking burgers, bacon, eggs, cheesesteak, and so much more, CPG countertop electric griddles make the most out of every kitchen, concession stand, and snack bar!