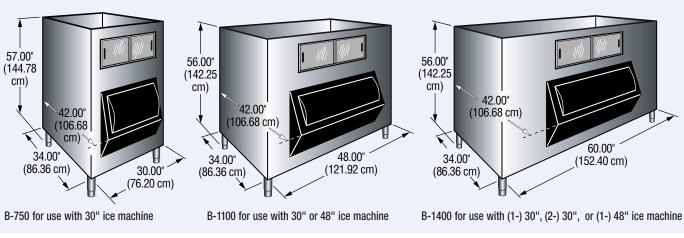

Choose a 30" wide B-750 ice storage bin with 748 lbs. of ice storage capacity, 48" wide B-1100 with 1,114 lbs. of ice storage capacity, or the 60" wide model B-1400 with 1,416 lbs. of ice storage capacity. (B-1100; specify for use with 1-30" wide or 1-48" wide ice machine and B-1400 specify for use with 1-30" wide, 2-30" wide or 1-48" wide ice machine at time of purchase.)

## **Manitowoc B-Style Large Capacity Ice Storage Bins**

| Model                                                                                    | Storage Capacity* |         |
|------------------------------------------------------------------------------------------|-------------------|---------|
|                                                                                          | Nominal Lbs.      | Cu. Ft. |
| B-750                                                                                    | 748               | 23.7    |
| B-1100-30                                                                                | 1,114             | 35.4    |
| B-1100-48                                                                                | 1,114             | 35.4    |
| B-1400-30                                                                                | 1,416             | 44.9    |
| B-1400-48                                                                                | 1,416             | 44.9    |
| B-1400-30-2                                                                              | 1,416             | 44.9    |
| *Storage capacity is based on 90% of total volume x 35 lbs/cu.ft average density of ice. |                   |         |
| One set of stainless steel legs included.                                                |                   |         |
| Height includes bin legs set at 6" (15.24 cm).                                           |                   |         |
| Legs adjust from 6" (15.24 cm) to 7.5" (19.05 cm).                                       |                   |         |