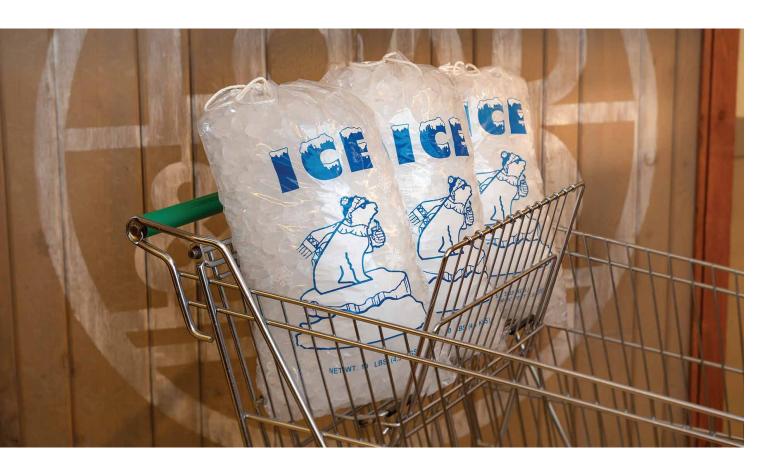

### **Drawstring Ice Bags**

## Drawstring Ice Bags Built in Handled Ice Bags

Great for grab and go ice convenience.

- Drawstring adds convenience for quick and easy closure, and an added handle in most cases.
- Drawstring eliminates need for wire or plastic ties.
- "Polar Bear" print is designed to leave room for operator to stamp print "company name" onto bag.
- Materials: LDPE