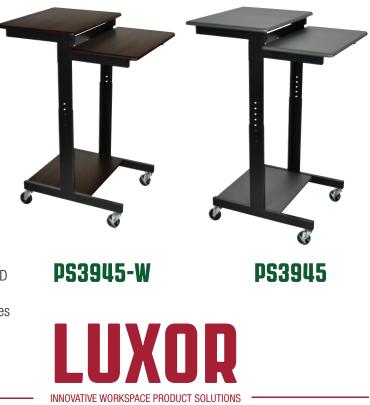

Available in Gray, Walnut, and a new Teak desktop finish.

## NEW PS3945-T (SHOWN ABOVE)