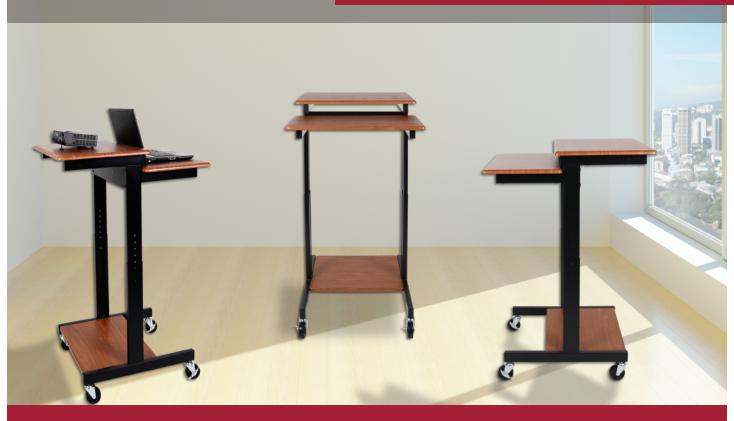

## **ADJUSTABLE HEIGHT PRESENTATION WORKSTATION**

The Adjustable Height Presentation Workstation is a flexible, multipurpose unit ideal for use as small computer desk, presentation station, or lectern.

This lightweight product with KD packaging is our best selling, most cost effective workstation available. With a height that can be set to sitting or standing, the PS3945 can be used a number of ways in the same environment.

## Dimensions

- Made with black powder coat painted steel frame and wood laminate work surfaces
- Measures 24" W x 31" D with adjustable height of 39" to 45" H
- Two-tiered top shelves measure 24" W x 18" D and 24" W x 14" D
- Bottom shelf measures 18.75" W x 15.75" W
- Rolling cart with four 3" heavy duty casters, two with locking brakes
- Easy assembly