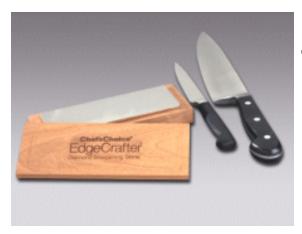

## Chef'sChoice® EdgeCrafter® Diamond Stones #400DS:

The ultimate sharpening stones! 100% diamond abrasives permanently bonded to an ultra-flat steel plate. Ideal grit size for 'single-stone' sharpening. Sharpens any material: stainless steel, carbon steel and much more. Excellent for a wide variety of commercial kitchen knives. Precision-built solid hardwood box with cover protects stone when not in use. Rubber feet secure stone to work surface. Available in three sizes: 2" x 4", 2" x 6", 2" x 8". Engineered and assembled in the U.S.A.