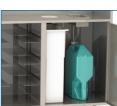

#### Features

- Stainless stell welded construction
- Sealed disposal recepticle for waste liquids
- Choice of stainless steel or laminate exterior finishes
- Concealed casters provide built-in look
- Open and concealed storage

#### **Specifications:**

Unit shall be of welded stainless steel construction and shall have 20-gauge sides and18-gauge top. Interior compartment floor shall be 18-gauge stainless steel. Top shall have 6" high wall on three sides. Open compartment(s) shall include three sets of adjustable-height universal ledges to accommodate bus tubs or various trays. Unit top shall feature a refuse chute and drop-in stainless steel drainage sink for liquid waste. Sink shall drain to a sealed 7-gallon polyethylene waste liquid receptical. Enclosed compartment shall include space for liquid recepticle and waste bin (bin not included). Hinged compartment door shall have recessed paddle latch. 5" all-swivel casters with cushion tread wheels shall recessed/hidden and shall be fastened to a glavanized steel dolly frame for extra strength.