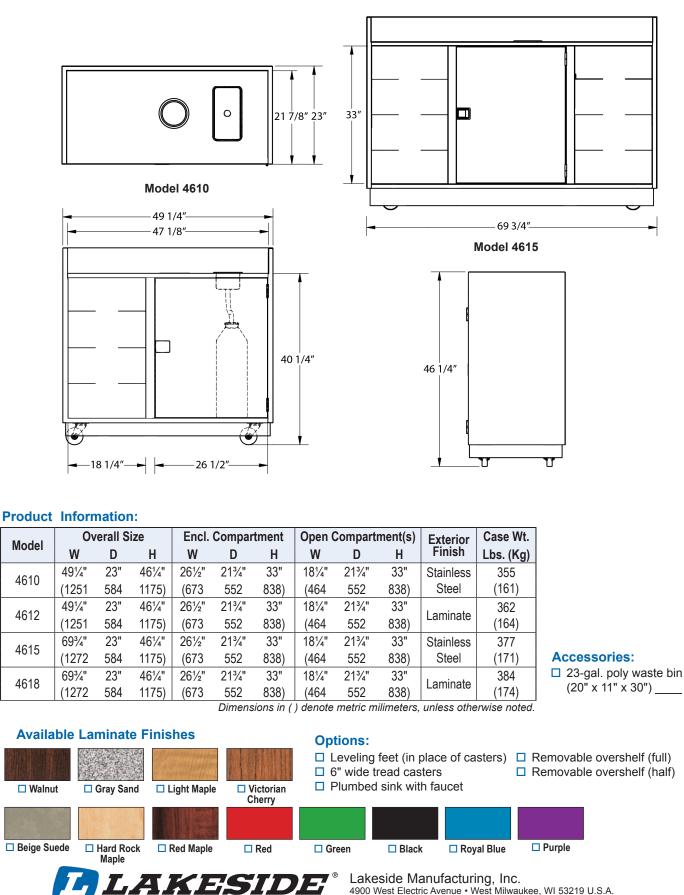

#### **Specifications:**

Unit shall be of welded stainless steel construction and shall have 20-gauge sides and18-gauge top. Interior compartment floor shall be 18-gauge stainless steel. Top shall have 6" high wall on three sides. Open compartment(s) shall include three sets of adjustable-height universal ledges to accommodate bus tubs or various trays. Unit top shall feature a refuse chute and drop-in stainless steel drainage sink for liquid waste. Sink shall drain to a sealed 7-gallon polyethylene waste liquid receptical. Enclosed compartment shall include space for liquid recepticle and waste bin (bin not included). Hinged compartment door shall have recessed paddle latch. 5" all-swivel casters with cushion tread wheels shall recessed/hidden and shall be fastened to a glavanized steel dolly frame for extra strength.