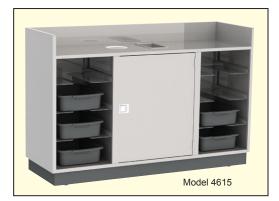

#### **Specifications:**

Unit shall be of welded stainless steel construction and shall have 20-gauge sides and18-gauge top. Interior compartment floor shall be 18-gauge stainless steel. Top shall have 6" high wall on three sides. Open compartment(s) shall include three sets of adjustable-height universal ledges to accommodate bus tubs or various trays. Unit top shall feature a refuse chute and drop-in stainless steel drainage sink for liquid waste. Sink shall drain to a sealed 7-gallon polyethylene waste liquid receptical. Enclosed compartment shall include space for liquid recepticle and waste bin (bin not included). Hinged compartment door shall have recessed paddle latch. 5" all-swivel casters with cushion tread wheels shall recessed/hidden and shall be fastened to a glavanized steel dolly frame for extra strength.