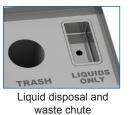

#### Casters

All-swivel 5" cushion tread

Sealed 7-gallon waste liquid recepticle

#### **Specifications:**

Unit shall be of welded stainless steel construction and shall have 20-gauge sides and18-gauge top. Interior compartment floor shall be 18-gauge stainless steel. Top shall have 6" high wall on three sides. Open compartment(s) shall include three sets of adjustable-height universal ledges to accommodate bus tubs or various trays. Unit top shall feature a refuse chute and drop-in stainless steel drainage sink for liquid waste. Sink shall drain to a sealed 7-gallon polyethylene waste liquid receptical. Enclosed compartment shall include space for liquid recepticle and waste bin (bin not included). Hinged compartment door shall have recessed paddle latch. 5" all-swivel casters with cushion tread wheels shall recessed/hidden and shall be fastened to a glavanized steel dolly frame for extra strength.