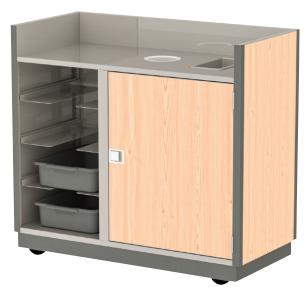

## Set-up Stations Mobile Stainless Steel

Model 4612 (Shown in Hard Rock Maple finish)

#### Features

- Stainless stell welded construction
- Sealed disposal recepticle for waste liquids
- Choice of stainless steel or laminate exterior finishes
- Concealed casters provide built-in look
- Open and concealed storage

#### **Specifications:**

Unit shall be of welded stainless steel construction and shall have 20-gauge sides and18-gauge top. Interior compartment floor shall be 18-gauge stainless steel. Top shall have 6" high wall on three sides. Open compartment(s) shall include three sets of adjustable-height universal ledges to accommodate bus tubs or various trays. Unit top shall feature a refuse chute and drop-in stainless steel drainage sink for liquid waste. Sink shall drain to a sealed 7-gallon polyethylene waste liquid receptical. Enclosed compartment shall include space for liquid recepticle and waste bin (bin not included). Hinged compartment door shall have recessed paddle latch. 5" all-swivel casters with cushion tread wheels shall recessed/hidden and shall be fastened to a glavanized steel dolly frame for extra strength.