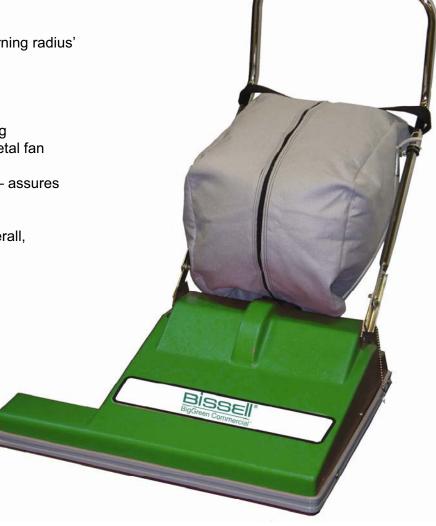

## EXTRA WIDE VACUUM!

Designed to clean large areas quickly and efficiently.
Engineered for long service life under rugged conditions.
Powered by strong 8.5 amp motor. (2,000 hour motor brush life)
Saves you up to 80% of your time compared to using
conventional upright on the same job.

· Efficient grooming chevron brush

· Air velocity enhancer edge cleaning

Floating brush barrier

Balanced extruded brush roller

Rugged 360° front swivel wheels for short turning radius'

• 5 position height adjustment

• Fold-down-handle

• Quick release filter mounting strap

• Dust retentive felt, heavy duty outer filter

• Welded steel frame in structural foam housing

• Industrial quality universal motor with cast metal fan

• Protective wrap-around bumper guards

 Top-fill system eliminates clogging at intake – assures maximum pickup performance

• Multiple sizes 24" & 28"

 Warranty - 2 year on motor & fan, 1 year overall, belt & brushes not covered under warranty