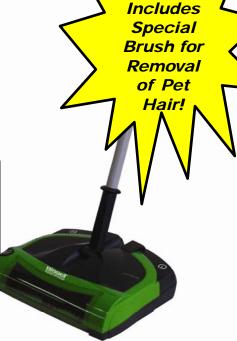

## Cord-Free Electric Sweeper

## Powerful One Motor Floor Sweeper

Rechargeable System with Revolving Agitator Brush and Geared Belt Drive for Superior Quick Pickup Cleaning on all Surfaces.

A Clean Sweep. For those times when a vacuum is too inconvenient and a broom is too time consuming, reach for the Bissell BigGreen Commercial Cordless Electric Sweeper! The Cordless Electric Sweeper is surprisingly lightweight and powerful for its size. It employs a Nickel-Metal-Hydride battery with a running time 90 minutes. The battery-powered roller brush sweeps dirt and bulkier items into its dustpan, which is easily removed for emptying. The Cordless Electric Sweeper comes with a wall mount for out of sight storage and includes a compact power adapter for charging. Whether sweeping up crumbs from under a table, tidying up after children or quickly cleaning before and during a party, the Cordless Electric Sweeper will help you spend less time cleaning and more time doing the things you enjoy!

- Battery long life energy saving Nickel-Metal-Hydride (running time 90 minutes)
- Extra long life, energy saving, geared motor
- Titanium bushings for brush roller (will not wear out like brass bushing)
- Laser balanced brush roller & wheels for smooth & even operation
- Non slip geared belt
- Telescoping handle that makes operating comfortable
- Virtually indestructible hi impact housing & hood
- See thru front housing to view any possible blockage
- Dust bin designed to seal dust from leaking into motor housing
- Dust bin capacity 17 ounces
- Weighs only 3.9 pounds
- One year limited warranty
- UPC: 811827020030

• Item Number BG9100NM - Nickel-Metal-Hydride Battery