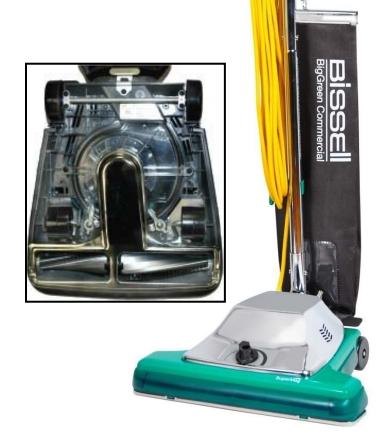

## 16" ProShake Upright

- Powerful 870-watt motor.
- Heat overload protection system.
- Reinforced fan (Virtually Indestructible with life time warranty).
- Comfort Grip handle for easy use.
- Non-Stick cloth bag. (Shakeout)
- 50 foot long power cord with cord strain relief allows for 100 feet of cleaning area.
- Aluminum roller brush with four bristle strips and double ball bearings.
- 16" cleaning path.
- Large rear wheels make transportation easy.
- 6 position manual carpet height adjustment.
- Chrome metal hood with "V" shaped motor vents.
- Reinforced see-thru fan chamber for fast cleaning.
- Metal on / off foot switch.
- Metal foot release pedal made from hardened steel.
- Metal bottom plate.
- · Magnet bar.
- 1 Year warranty.

**Specifications** 

**BG102** Model: Motor: 870 watt **Motor Hood:** Chrome Handle: **Comfort Grip** Vacuum Width: 16 inches 16.5 lbs. Weight: **Power Cord:** 50 feet Non-Stick Bag: **Roller Brush:** Aluminum

Brush Drive: Carpet Height

Adjustment: Yes Magnet Bar: Yes

**UPC:** 011120164756

Belt