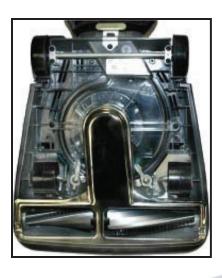

## 12" ProBag Upright

- Powerful 870-watt motor.
- Heat overload protection system.
- Reinforced fan (Virtually Indestructible with life time warranty).
- Comfort Grip handle for easy use.
- Top fill High Filtration disposable filter bag.
- 50 foot long power cord with cord strain relief allows for 100 feet of cleaning area.
- Aluminum roller brush with four bristle strips and double ball bearings.
- 12" cleaning path.
- Large rear wheels make transportation easy.
- 6 position manual carpet height adjustment.
- Chrome metal hood with "V" shaped motor vents.
- Reinforced see-thru fan chamber for fast cleaning.
- Metal on / off foot switch.
- Metal foot release pedal made from hardened steel.
- Metal bottom plate.
- Magnet bar.
- 1 Year warranty.

| Specifications |                 |
|----------------|-----------------|
| Model:         | BG101H          |
| Motor:         | 870 watt        |
| Motor Hood:    | Chrome          |
| Handle:        | Comfort Grip    |
| Vacuum Width:  | 12 inches       |
| Weight:        | 14.5 lbs.       |
| Power Cord:    | 50 feet         |
| Filter Bag:    | High Filtration |
| Roller Brush:  | Aluminum        |
| Brush Drive:   | Belt            |
| Carpet Height  |                 |
| Adjustment:    | Yes             |
| Magnet Bar:    | Yes             |
| UPC:           | 011120164732    |