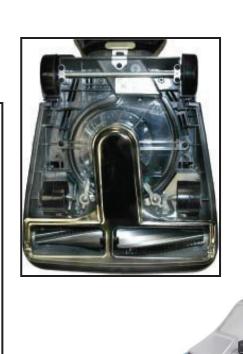

## 12" ProShake Upright

- Powerful 870-watt motor.
- Heat overload protection system.
- Reinforced fan (Virtually Indestructible with life time warranty).
- Comfort Grip handle for easy use.
- Non-Stick cloth bag. (Shakeout)
- 50 foot long power cord with cord strain relief allows for 100 feet of cleaning area.
- Aluminum roller brush with four bristle strips and double ball bearings.
- 12" cleaning path.
- Large rear wheels make transportation easy.
- 6 position manual carpet height adjustment.
- Chrome metal hood with "V" shaped motor vents.
- Reinforced see-thru fan chamber for fast cleaning.
- Metal on / off foot switch.
- Metal foot release pedal made from hardened steel.
- Metal bottom plate.
- · Magnet bar.
- 1 Year warranty.

**Specifications** 

Model: **BG101** 870 watt Motor: **Motor Hood:** Chrome **Comfort Grip** Handle: **Vacuum Width:** 12 inches Weight: 14.5 lbs. **Power Cord:** 50 feet Non-Stick Bag: **Roller Brush:** Aluminum

Brush Drive: Carpet Height

Adjustment: Yes Magnet Bar: Yes

**UPC:** 011120157871

Belt