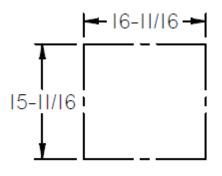

### Dimensions:

RTR-4Di:  $7^{-13}/_{32}$ "L x  $16^{-13}/_{32}$ "W x  $1^{-3}/_{4}$ "H Recommended Cutout  $16^{-11}/_{16}$ " x  $15^{-11}/_{16}$ "