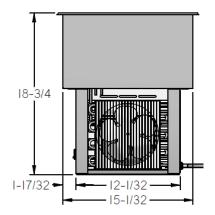

### Dimensions:

RTR-4Di:  $7^{-13}/_{32}$ "L x  $16^{-13}/_{32}$ "W x  $1^{-3}/_{4}$ "H Recommended Cutout  $16^{-11}/_{16}$ " x  $15^{-11}/_{16}$ "