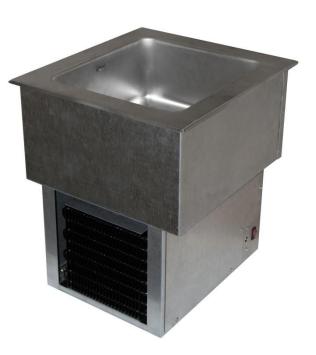

# Drop-in RTR Cold Well

PRODUCT:

QUANTITY:

ITEM:

Models: CRTR-4Di

## **Compact Design with High Output**

The Drop-In Cold Well provides an economic solution to the cost of in-counter refrigeration

- User R-134a refrigerant
- Holds 4 pans 1/6<sup>th</sup> size by 6" deep.
- Each pan has its own hinged, removable cover.
- All pans are completely removable for easy cleaning.
- Cold well refrigeration system utilizes a 1/6 HP compressor.

## **APW Wyott Design Features**

- User R-134a refrigerant
- Holds 4 pans 1/6<sup>th</sup> size by 6" deep.
- Each pan has its own hinged, removable cover.
- All pans are completely removable for easy cleaning.
- Cold well refrigeration system utilizes a 1/6 HP compressor.

#### **Construction:**

Interior is stainless steel exterior is aluminized steel. Utilizes a 1/6<sup>th</sup> HP compressor. RTR-4Di comes with 4 hinged polycarbonate pans. Refrigeration is a cold wall system and utilizes a R-134a (CFC free) refrigerant.

### Capacity:

RTR-4Di holds (4) 1/6th size 6" deep pans.