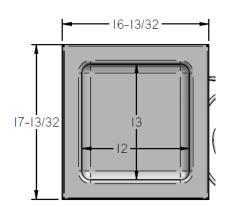

## Cut out Size +/- I/4

### Dimensions:

RTR-4Di:  $7^{-13}/_{32}$ "L x  $16^{-13}/_{32}$ "W x  $1^{-3}/_{4}$ "H Recommended Cutout  $16^{-11}/_{16}$ " x  $15^{-11}/_{16}$ "