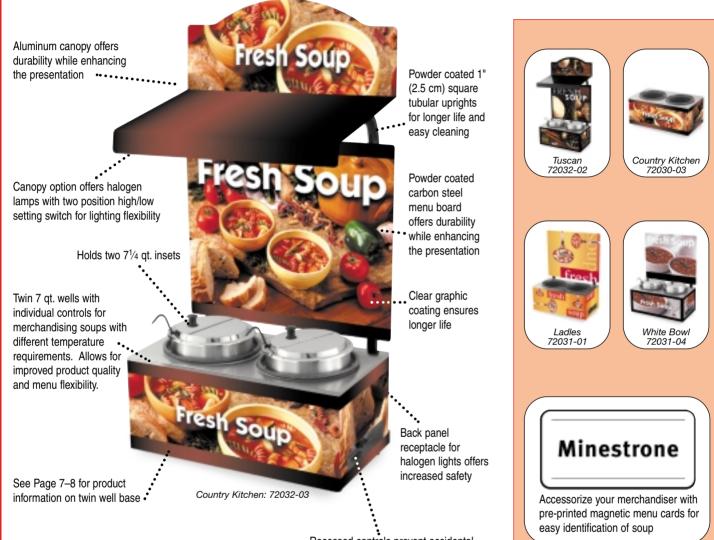

## Soup Merchandisers

Enhance your soup presentation with these new merchandisers from Vollrath. Select from a variety of styles to match your decor and options such as backboards and canopies.

Recessed controls prevent accidental temperature changes and improve merchandising appeal.

## Merchandisers

| DESCRIPTION       | LADLES   | S        | TYLE<br>COUNTRY KITCHEN | WHITE BOWL | DIMENSIONS (L X W X H)<br>IN (CM)    | CASE<br>LOT |
|-------------------|----------|----------|-------------------------|------------|--------------------------------------|-------------|
| Base, Menu Board, | 72032-01 | 72032-02 | 72032-03                | 72032-04   | 24%16 x 14%16 x 47 <sup>31</sup> /32 | 1           |
| Canopy w/ Light   |          |          |                         |            | (62.4 x 36.9 x 121.8)                |             |
| Base w/Menu Board | 72031-01 | 72031-02 | 72031-03                | 72031-04   | 24%16 x 14%16 x 331/8                | 1           |
|                   |          |          |                         |            | (62.4 x 36.9 x 84.2)                 |             |
| Base only         | 72030-01 | 72030-02 | 72030-03                | 72030-04   | 24%16 x 14%16 x 11%16                | 1           |
|                   |          |          |                         |            | (62.4 x 36.9 x 29.3)                 |             |

## Accessories

| ITEM  | DESCRIPTION                                                                              | CARD DIMENSIONS (L X H)<br>IN (CM) | CASE LOT |
|-------|------------------------------------------------------------------------------------------|------------------------------------|----------|
| 17794 | Set of magnetic (9) preprinted cards and (6) blank cards - for use with dry erase marker | 4 x 2 (10.2 x 5)                   | 1        |