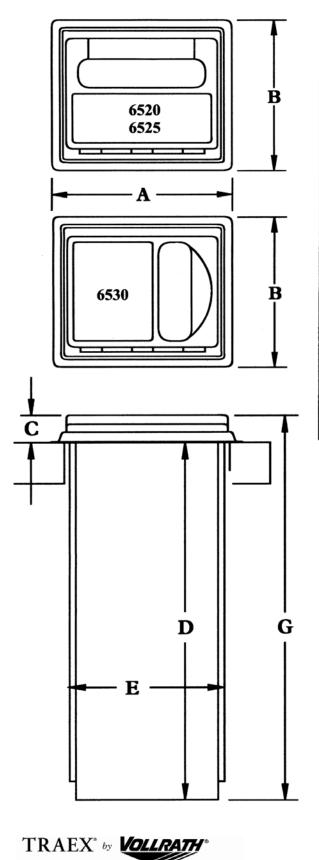

## **DIMENSIONAL SPECIFICATIONS**

| DIMENSIONS                | MODEL<br>6520                     | MODEL<br>6525                     | MODEL<br>6530                     |
|---------------------------|-----------------------------------|-----------------------------------|-----------------------------------|
| FACE PLATE<br>LENGTH<br>A | 9½"<br>241mm                      | 9½"<br>241mm                      | 9½"<br>241mm                      |
| FACE PLATE<br>WIDTH<br>B  | 6 7/8"<br>175mm                   | 7 7/8"<br>200mm                   | 7 7/8"<br>200mm                   |
| FACE PLATE<br>HEIGHT<br>C | 1½"<br>38mm                       | 1½"<br>38mm                       | 1½"<br>38mm                       |
| CABINET<br>DEPTH<br>D     | 17½"<br>445mm                     | 17½"<br>445mm                     | 17½"<br>445mm                     |
| CABINET<br>LENGTH<br>E    | 7½"<br>191mm                      | 7 11/16"<br>195mm                 | 7 11/16"<br>195mm                 |
| CABINET<br>WIDTH<br>F     | 4 7/16"<br>113mm                  | 5 7/16"<br>138mm                  | 5 7/16"<br>138mm                  |
| OVERALL<br>HEIGHT<br>G    | 19"<br>483mm                      | 19"<br>483mm                      | 19"<br>483mm                      |
| COUNTER<br>OPENING<br>H   | 4 9/16" X 7 13/16"<br>116 X 198mm | 5 9/16" X 7 13/16"<br>141 X 198mm | 5 9/16" X 7 13/16"<br>141 X 198mm |