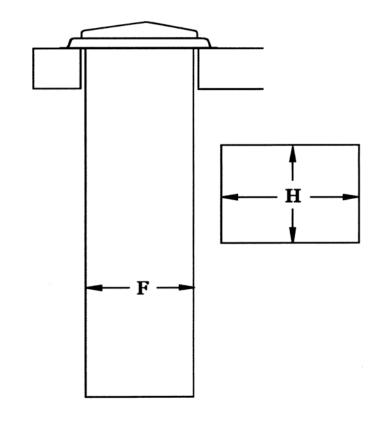

## **DIMENSIONAL SPECIFICATIONS**

| DIMENSIONS                | MODEL<br>6520                     | MODEL<br>6525                     | MODEL<br>6530                     |
|---------------------------|-----------------------------------|-----------------------------------|-----------------------------------|
| FACE PLATE<br>LENGTH<br>A | 9½"<br>241mm                      | 9½"<br>241mm                      | 9½"<br>241mm                      |
| FACE PLATE<br>WIDTH<br>B  | 6 7/8"<br>175mm                   | 7 7/8"<br>200mm                   | 7 7/8"<br>200mm                   |
| FACE PLATE<br>HEIGHT<br>C | 1½"<br>38mm                       | 1½"<br>38mm                       | 1½"<br>38mm                       |
| CABINET<br>DEPTH<br>D     | 17½"<br>445mm                     | 17½"<br>445mm                     | 17½"<br>445mm                     |
| CABINET<br>LENGTH<br>E    | 7½"<br>191mm                      | 7 11/16"<br>195mm                 | 7 11/16"<br>195mm                 |
| CABINET<br>WIDTH<br>F     | 4 7/16"<br>113mm                  | 5 7/16"<br>138mm                  | 5 7/16"<br>138mm                  |
| OVERALL<br>HEIGHT<br>G    | 19"<br>483mm                      | 19"<br>483mm                      | 19"<br>483mm                      |
| COUNTER<br>OPENING<br>H   | 4 9/16" X 7 13/16"<br>116 X 198mm | 5 9/16" X 7 13/16"<br>141 X 198mm | 5 9/16" X 7 13/16"<br>141 X 198mm |