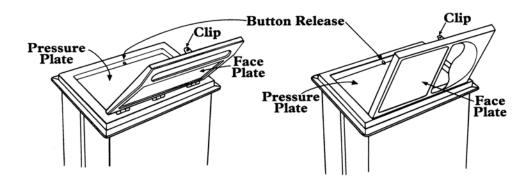

TO FILL ALL MODELS: To open unit, insert finger through napkin slot and depress the button release as shown.

VERTICAL SLOT

With unit open, push back spring-loaded pressure plate and place napkins in so that napkin fold (front of napkin) can be grasped through the slot in the faceplate.

**CLEANING ALL MODELS:** Depress button release, open dispenser and remove any remaining napkins. Pressure plate may now be removed for cleaning. Simply tilt the pressure plate as illustrated, until one end clears the cabinet. Remove the pressure plate and clean as required.