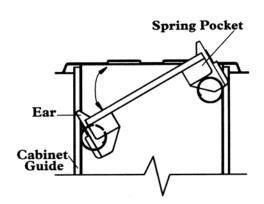

To reassemble, tilt the pressure plate, and insert in the cabinet, making sure the ears are located in the cabinet guides, (the pressure plate can only be inserted one way) and the springs are located in the pockets of the pressure plate. Inserting the pressure plate will depress the springs. Once the pressure plate is fully inserted, release, allowing it to lock in place.