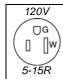

## **SPECIFICATIONS**

| Item  | Capacity | Voltage | HP  | Amps | Plug  |
|-------|----------|---------|-----|------|-------|
| 40826 | 3 Qt     | 110     | 1/3 | 2.6  | 5-15P |

## Receptacles

The Vollrath Company, L.L.C. 1236 North 18th Street Sheboygan, WI 53081-3201 U.S.A. Customer Service: 800.628.0830 Canada Customer Service: 800.695.8560 Main Fax: 800.752.5620 or 920.459.6573 Technical Services: 800.628.0832 Technical Services Fax: 920.459.5462