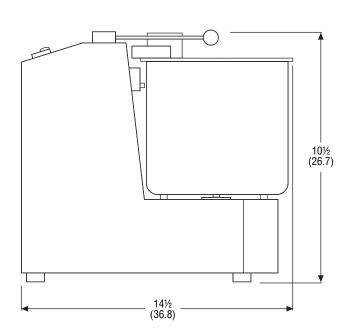

for easy cleaning
- ☐ Safety cutoff switch stops blade when lit is removed
- ☐ Constant RPM and clear lid allow operator to stop unit when product reaches preferred texture
- Non-skid rubber feet
- ☐ 6 ft. (1.8 m) cord with plug

**WARRANTY:** All models shown come with Vollrath's standard warranty against defects in materials and workmanship. For full warranty details, please refer to the Vollrath Equipment and Smallwares Catalog.

# **Agency Listings**



Due to continued product improvement, please consult www.vollrathco.com for current product specifications.

| Approvals | Date |
|-----------|------|
|           |      |
|           |      |
|           |      |



# **VERTICAL CUTTER/MIXER**

MODELS 40826 BCA7003 Cutter/Mixer

# **DIMENSIONS**

Dimensions shown in inches (cm).







Side View

## **SPECIFICATIONS**

| Item  | Capacity | Voltage | HP  | Amps | Plug  |
|-------|----------|---------|-----|------|-------|
| 40826 | 3 Qt     | 110     | 1/3 | 2.6  | 5-15P |

## Receptacles





The Vollrath Company, L.L.C. 1236 North 18th Street Sheboygan, WI 53081-3201 U.S.A. Customer Service: 800.628.0830 Canada Customer Service: 800.695.8560 Main Fax: 800.752.5620 or 920.459.6573 Technical Services: 800.628.0832 Technical Services Fax: 920.459.5462