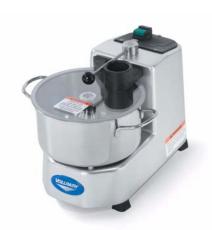

# VERTICAL CUTTER/MIXER

Food Processor

## **DESCRIPTION**

Great for preparing pâtés, mayonnaise, salsa, guacamole, and for chopping nuts and vegetables. Ideal unit for toppings and sauces, or to puree patients' food in hospitals and assisted living facilities.

#### **MODELS**

40826 BCA7003 Cutter/Mixer

#### **FEATURES**

- Chops, mixes, and blends
- □ Suitable for continuous use applications
- ☐ Anodized aluminum body and stainless steel bowl for attractive look and easy cleaning
- □ Removable stainless steel "S" blade and bowl for easy cleaning
- ☐ Safety cutoff switch stops blade when lit is removed
- ☐ Constant RPM and clear lid allow operator to stop unit when product reaches preferred texture
- Non-skid rubber feet
- ☐ 6 ft. (1.8 m) cord with plug