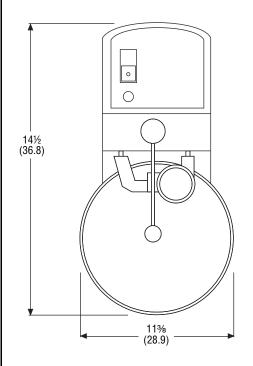

bowl for easy cleaning
- ☐ Safety cutoff switch stops blade when lit is removed
- ☐ Constant RPM and clear lid allow operator to stop unit when product reaches preferred texture
- Non-skid rubber feet
- ☐ 6 ft. (1.8 m) cord with plug

**WARRANTY:** All models shown come with Vollrath's standard warranty against defects in materials and workmanship. For full warranty details, please refer to the Vollrath Equipment and Smallwares Catalog.

# **Agency Listings**



Due to continued product improvement, please consult www.vollrathco.com for current product specifications.

| Approvals | Date |
|-----------|------|
|           |      |
|           |      |
|           |      |



# **VERTICAL CUTTER/MIXER**

MODELS 40826 BCA7003 Cutter/Mixer

# **DIMENSIONS**

Dimensions shown in inches (cm).







Side View

## **SPECIFICATIONS**

| Item  | Capacity | Voltage | HP  | Amps | Plug  |
|-------|----------|---------|-----|------|-------|
| 40826 | 3 Qt     | 110     | 1/3 | 2.6  | 5-15P |

## Receptacles





The Vollrath Company, L.L.C. 1236 North 18th Street Sheboygan, WI 53081-3201 U.S.A. Customer Service: 800.628.0830 Canada Customer Service: 800.695.8560 Main Fax: 800.752.5620 or 920.459.6573 Technical Services: 800.628.0832 Technical Services Fax: 920.459.5462