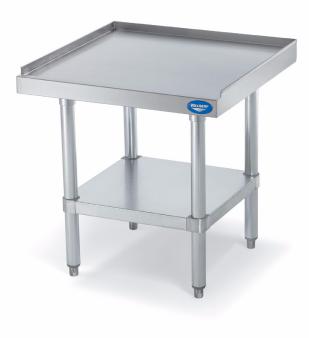

### MODELS

| 40740 | Equipment Stand – 24" wide |
|-------|----------------------------|
| 40741 | Equipment Stand – 36" wide |
| 40742 | Equipment Stand – 48" wide |

Equipment Stand

#### **FEATURES**

- □ Stainless steel top for long working life
- □ 1" (2.5 cm) adjustable feet for optimizing height and stability
- Back and side splashes to contain spills and keep equipment securely on table
- Height adjustable galvanized bottom shelf for convenient working storage
- □ Front edge features no-drip design to contain spills