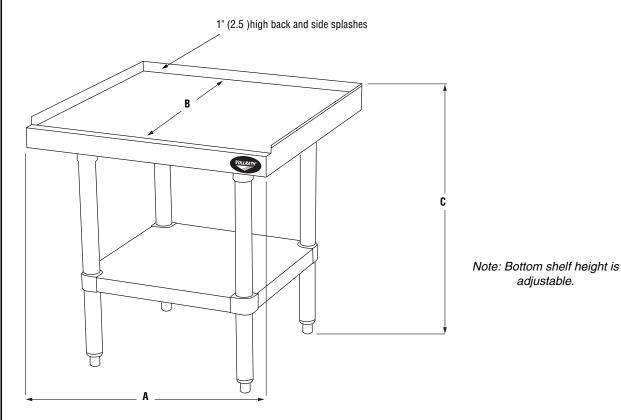

## DIMENSIONS

Dimensions shown in inches (cm).

# **SPECIFICATIONS**

| ſ |       |                     | Overall Dimensions |              |               |
|---|-------|---------------------|--------------------|--------------|---------------|
|   | ltem  | Capacity<br>LB (kg) | (A)<br>Width       | (B)<br>Depth | (C)<br>Height |
|   | 40740 | 250 (113.6)         | 24 (60.1)          | 24 (61)      | 26 (66)       |
|   | 40741 | 300 (136.3)         | 36 (91.4)          | 24 (61)      | 26 (66)       |
|   | 40742 | 350 (160)           | 48 (121.9)         | 24 (61)      | 26 (66)       |