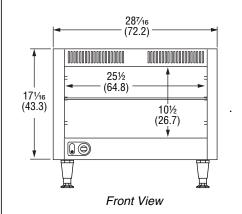

r full warranty details, please refer to www.Vollrath.com.

| Approvals | Date |
|-----------|------|
|           |      |
|           |      |
|           |      |

#### **Agency Listings**





Due to continued product improvement, please consult www.vollrath.com for current product specifications.



www.vollrath.com

### The Vollrath Company, L.L.C.

1236 North 18th Street Sheboygan, WI 53081-3201 U.S.A. Main Tel: 800.624.2051 or 920.457.4851 Main Fax: 800.752.5620 or 920.459.6573 Customer Service: 800.628.0830 Canada Customer Service: 800.695.8560

**Technical Services** techservicereps@vollrathco.com Induction Products: 800.825.6036 Countertop Warming Products: 800.354.1970 All Other Products: 800.628.0832

# CAYENNE® CHEESE MELTER/WARMER OVEN

**DIMENSIONS** (Shown in inches (cm))





#### **ELECTRICAL SPECIFICATIONS**

| Item No. | Voltage | Watts     | Amps      | Plug       |
|----------|---------|-----------|-----------|------------|
| 40700    | 208-240 | 2100-2800 | 10.1-11.7 | NEMA 6-15P |





Outperform every day. WWW.vollrath.com

The Vollrath Company, L.L.C. 1236 North 18th Street Sheboygan, WI 53081-3201 U.S.A. Main Tel: 800.624.2051 or 920.457.4851 Main Fax: 800.752.5620 or 920.459.6573

Customer Service: 800.628.0830 Canada Customer Service: 800.695.8560 Technical Services techservicereps@vollrathco.com Induction Products: 800.825.6036 Countertop Warming Products: 800.354.1970 All Other Products: 800.628.0832