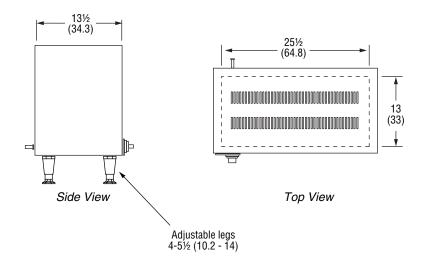

full warranty details, please refer to www.Vollrath.com.

| Approvals | Date |
|-----------|------|
|           |      |
|           |      |
|           |      |

#### **Agency Listings**





Due to continued product improvement, please consult www.vollrath.com for current product specifications.



www.vollrath.com

### The Vollrath Company, L.L.C.

1236 North 18th Street Sheboygan, WI 53081-3201 U.S.A. Main Tel: 800.624.2051 or 920.457.4851 Main Fax: 800.752.5620 or 920.459.6573 Customer Service: 800.628.0830 Canada Customer Service: 800.695.8560

**Technical Services** techservicereps@vollrathco.com Induction Products: 800.825.6036 Countertop Warming Products: 800.354.1970 All Other Products: 800.628.0832

# CAYENNE® CHEESE MELTER/WARMER OVEN

**DIMENSIONS** (Shown in inches (cm))





#### **ELECTRICAL SPECIFICATIONS**

| Item No. | Voltage | Watts     | Amps      | Plug       |
|----------|---------|-----------|-----------|------------|
| 40700    | 208-240 | 2100-2800 | 10.1-11.7 | NEMA 6-15P |





Outperform every day. WWW.vollrath.com

The Vollrath Company, L.L.C. 1236 North 18th Street Sheboygan, WI 53081-3201 U.S.A. Main Tel: 800.624.2051 or 920.457.4851 Main Fax: 800.752.5620 or 920.459.6573

Customer Service: 800.628.0830 Canada Customer Service: 800.695.8560 Technical Services techservicereps@vollrathco.com Induction Products: 800.825.6036 Countertop Warming Products: 800.354.1970 All Other Products: 800.628.0832