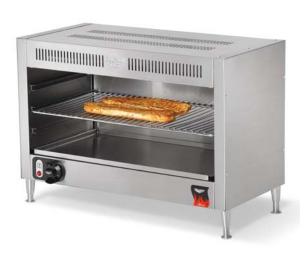

# CAYENNE® CHEESE MELTER/WARMER OVEN

Cavenne® Cheese Melter/Warmer Oven

### **DESCRIPTION**

Vollrath's versatile stainless steel cheese melter/warmer oven provides melting, grilling, roasting and browning functions in a compact countertop unit. It is ideal for melting and gratinating cheese on sandwiches, soups, nachos, etc. Additionally, it can be used for warming pizza, breads and rolls, pastries, or croissants.