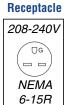

#### **ELECTRICAL SPECIFICATIONS**

| Item No. | Voltage | Watts     | Amps      | Plug       |
|----------|---------|-----------|-----------|------------|
| 40700    | 208-240 | 2100-2800 | 10.1-11.7 | NEMA 6-15P |