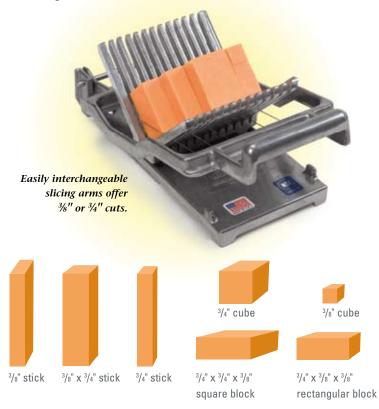

# Cut your smaller cheese portions into uniform cubes, sticks or blocks with the Easy Cheeser

- Easy-to-use slicing arm slides right through cheese of any thickness or density.
- All steel construction provides lasting performance.
- Stainless steel cutting wires are easy to replace.
- Cutting area accommodates ½ of a 5-lb cheese loaf.

| Model    | Description      | Wire Kit |
|----------|------------------|----------|
| 55300A   | 3/4" slicing arm | 55288    |
| 55300A-1 | 3/8" slicing arm | 55288    |
| 55300A-2 | 3/4" & 3/8" arms | 55288    |