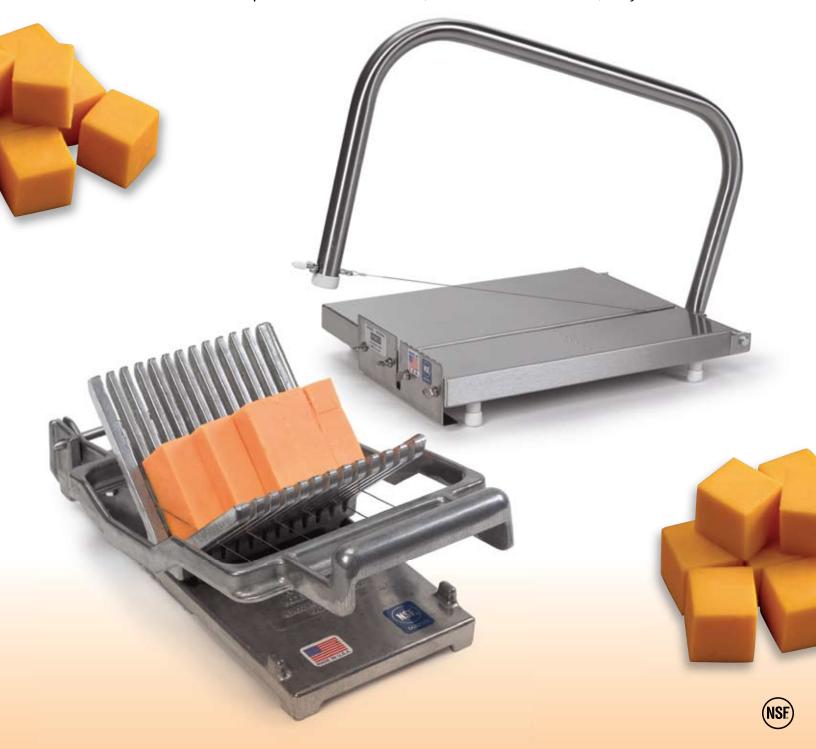

# Cut your bulk cheeses into manageable sizes with the Easy Cheese Blocker

• The calibrated notched cutting guide (½" increments) and the easy-action cutting bow ensure straight, even cuts precisely to the size you need.

• Even the densest cheeses are no match for the tough, stainless steel construction and durable cutting wire.

• Clean up and cutting wire replacement are super easy, saving time.

• Process 40-lb cheese block, 35-lb cheese wheels or smaller.

#### **Easy Cheese Blocker—Specifications**

For Model No: 55350A

Dimensions

12" x 121/4" x 211/2" Equipment (h x w x d)

Shipping weight 15 lbs.