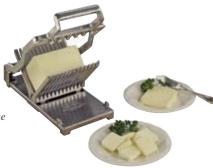

Replacement parts are available through Nemco's 24-hour Zip Program.

Nemco reserves the right to make design, specification or model changes without notice.

Easy Cheeser is great for butter too! Makes individual pats and serving-size squares.