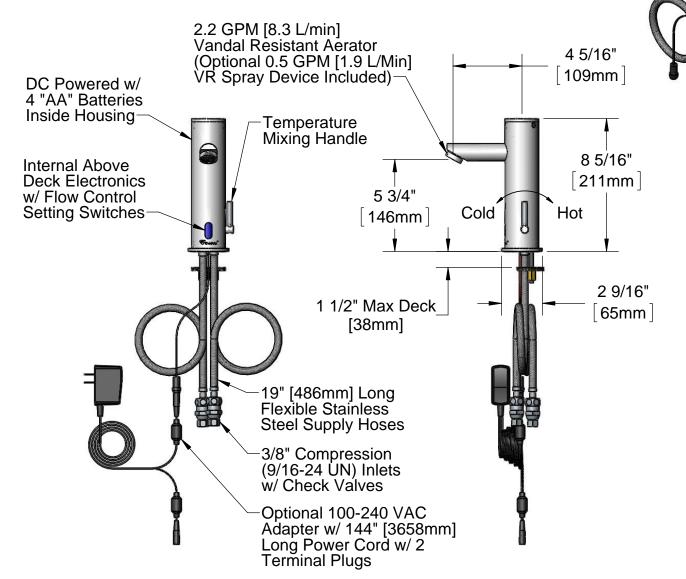

Chrome Plated Brass Above Deck Electronics Faucet, Single Hole Deck Mount, 2.2 GPM VR Aerator, Optional VR 0.5 GPM Spray Device, Above Deck Temperature Control, Battery or AC Adapter Powered, Stainless Steel Flexible Supply Lines, 3/8" Comp. Inlets

Product Specifications:
Chrome Plated Brass Above Deck Electronics Faucet, Single Hole Deck Mount, 2.2 GPM VR Aerator, Optional VR 0.5 GPM Spray Device, Above Deck Temperature Control, Battery or AC Adapter Powered, Stainless Steel Flexible Supply Lines, 3/8" Comp. Inlets