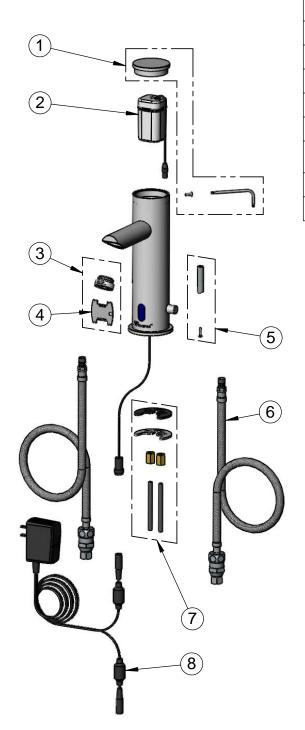

| 423-0150 • Fax. 864-854-3518 • www.tsbrass.com |               |                                           |  |  |  |
|------------------------------------------------|---------------|-------------------------------------------|--|--|--|
| ITEM<br>NO.                                    | SALES NO.     | DESCRIPTION                               |  |  |  |
| 1                                              | 018160-40     | Cap, Screw & Wrench Kit                   |  |  |  |
| 2                                              | 018227-45     | Battery Holder                            |  |  |  |
| 3                                              | B-0199-09-N05 | 0.5 GPM VR Spray Device                   |  |  |  |
| 4                                              | 015425-45     | Vandal Resistant Key                      |  |  |  |
| 5                                              | 018230-45     | Lever Handle w/ Screw                     |  |  |  |
| 6                                              | 018232-45     | Flex Hose w/ Check Valve Adapter Assembly |  |  |  |
| 7                                              | 018233-45     | Mounting Hardware Kit                     |  |  |  |
| 8                                              | 5EF-0002      | AC Transformer                            |  |  |  |