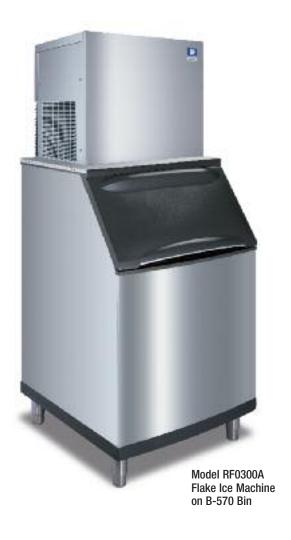

# RF0300 Flake Ice Machine

- Up to 311 lbs. (141 kgs.) daily flake ice production.
- High load capacity bearings for enhanced reliability.
- Heavy duty stainless steel cabinet resists corrosion.

## **Manitowoc RF0300 Flake Ice Machine**

|            | Ice Production 24 H |              | tion 24 Hrs.            |                         | Potable Water<br>Usage             |                                    |
|------------|---------------------|--------------|-------------------------|-------------------------|------------------------------------|------------------------------------|
|            | Model               | Ice<br>Shape | 70° Air /<br>50°F Water | 90° Air /<br>70°F Water | Power kWh/<br>100 lbs.<br>90°/70°F | (100 lbs./<br>45.4 kgs.<br>of Ice) |
| AIR-COOLED | RF0300A             | Flake        | 311 lbs.                | 259 lbs.                | 6.48                               | 12 Gal.                            |
|            |                     |              | 141 kgs.                | 117 kgs.                |                                    | 45.4 L                             |