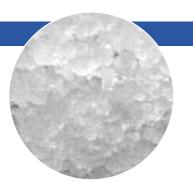

## Ice Shape

Flake ice is small hard bits of ice ideally suited for presentation applications.

Ice shown actual size

**Installation Note -** Minimum installation clearance: Top/sides: 8" (20.32 cm), back: 5" (12.70 cm).