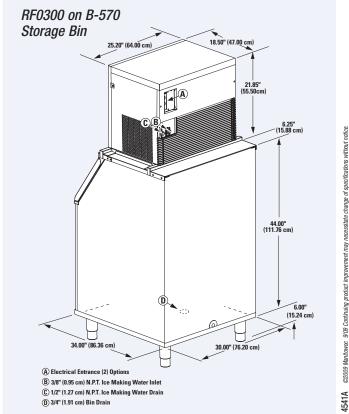

## Standard Equipment

K-00404 30" B-Style Bin Adapter\*
\*adapter not for use with Large Capacity Bins

#### Accessories

K-00405 48" B-Style Bin Adapter