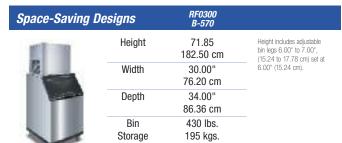

## **Manitowoc RF0300 Flake Ice Machine**

|            | Ice Production 24 H |              | tion 24 Hrs.            |                         | Potable Water<br>Usage             |                                    |
|------------|---------------------|--------------|-------------------------|-------------------------|------------------------------------|------------------------------------|
|            | Model               | Ice<br>Shape | 70° Air /<br>50°F Water | 90° Air /<br>70°F Water | Power kWh/<br>100 lbs.<br>90°/70°F | (100 lbs./<br>45.4 kgs.<br>of Ice) |
| AIR-COOLED | RF0300A             | Flake        | 311 lbs.                | 259 lbs.                | 6.48                               | 12 Gal.                            |
|            |                     |              | 141 kgs.                | 117 kgs.                |                                    | 45.4 L                             |