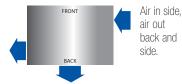

|                                    | 45.4 L                             |

## Ice Machine Electric

115/60/1 standard. (230/50/1 also available.)

Minimum circuit ampacity: 10 amps.

Maximum fuse size: 15 amps.

HACR-type circuit breakers can be used in place of fuses.

## **Specifications**

## BTU Per Hour:

3,500 (average)

#### Compressor:

Nominal rating: 1  ${\sf HP}$ 

## Refrigerant: R-404A

- Operating Limits:
   Ambient Temperature Range:
- 50°-110°F (10°-43°C)

   Water Temperature Range: 37°-90°F (3°-32°C)
- Water Pressure Ice Maker Water In:

Min. 14 psi (96.5 kPA) Max. 80 psi (551.6 kPA)



## Standard Equipment

K-00404 30" B-Style Bin Adapter\*
\*adapter not for use with Large Capacity Bins

#### Accessories

K-00405 48" B-Style Bin Adapter

## Air Flow Overhead View





## Ice Shape

Flake ice is small hard bits of ice ideally suited for presentation applications.

Ice shown actual size





**Installation Note -** Minimum installation clearance: Top/sides: 8" (20.32 cm), back: 5" (12.70 cm).





We are committed to protecting the environment and its resources. For up-to-date product data always view an electronic version on our web site.



MANITOWOC ICE
2110 South 26th Street, P.O. Box 1720
Manitowoc, WI 54221-1720, USA
Ph: 920-682-0161 • Fax: 920-683-7589
Visit us online at www.manitowocice.com