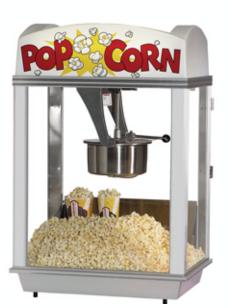

## 2007 - Pop-A-Lot<sup>(R)</sup> Popcorn Machine

Pricing, specifications and availability are subject to change without notice. Images are for representation purposes only and may depict items that are sold separately.

The Pop-A-Lot<sup> $\mathbb{R}$ </sup> features an all stainless and welded aluminum extrusion cabinet. It is standard with a white dome, lighted sign, or neon header.

## **Additional Features:**

- 8 oz. Kettle
- Heavy Duty Twin Hanger Arms Cast Aluminum
- Exhaust Filtration System
- Two Strip Heaters