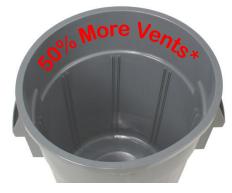

## Huskee® BackSaver™

This receptacle has the strength and durability of the Huskee® and more. 8 internal lift vents break the vacuum caused when removing a poly liner. Add an optional lid or dolly to contain odors and add mobility.