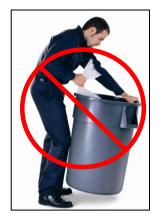

- Product quality testing has proven a 50% reduction in force needed to remove a bag of trash.
- More structural ribs on the bottom of the receptacle add rigidity and durability.
- ➤ Huskee® BackSaver™ is available in two popular sizes: 32 gallon and 44 gallon.