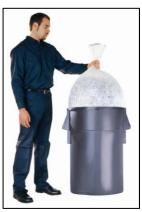

- Product quality testing has proven a 50% reduction in force needed to remove a bag of trash.
- More structural ribs on the bottom of the receptacle add rigidity and durability.
- ➤ Huskee® BackSaver™ is available in two popular sizes: 32 gallon and 44 gallon.