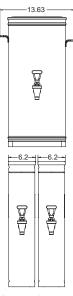

# 3.5 Gallon Narrow Iced Beverage Dispenser

PROJECT

**Model TDO-N-3.5**Dimensions:21.6" H x 6.2" W x 13.5" D
(54.9cm H x 15.7cm W x 34.3cm D)

**Convenient Carry:** rear view showing back handle

DATE

**Space Saving:**Two TDO-N dispensers fit within footprint of one TDS-3.

For current specification sheets and other information, go to www.bunn.com.