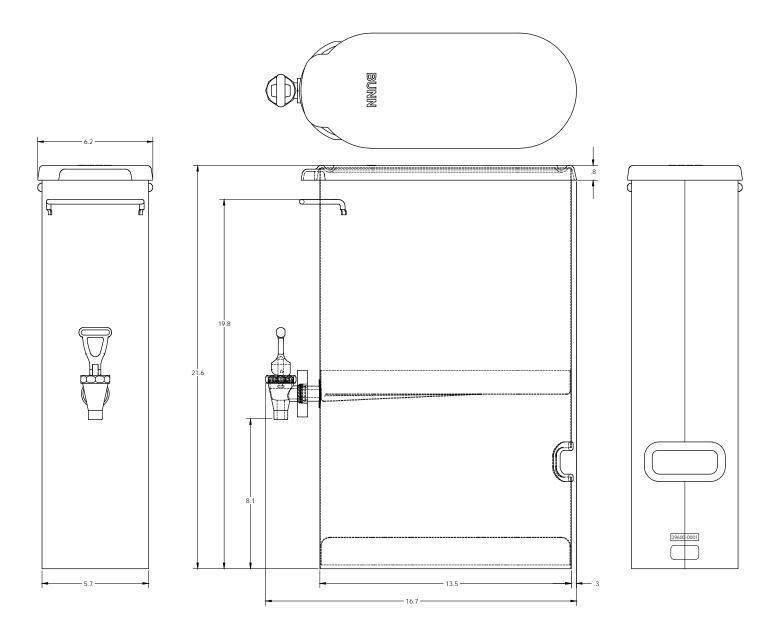

# 3.5 Gallon Narrow Iced Beverage Dispenser

PROJECT

**Model TDO-N-3.5**Dimensions:21.6" H x 6.2" W x 13.5" D
(54.9cm H x 15.7cm W x 34.3cm D)

## Dimensions & Specifications

| Model                          | Product #  | <b>Cubic Measure</b> | <b>Shipping Weight</b> |  |
|--------------------------------|------------|----------------------|------------------------|--|
| TDO-N-3.5                      | 39600.0001 | 1.4 ft <sup>3</sup>  | 12.3 lbs.              |  |
| TDO-N-3.5 (pinch tube faucet*) | 39600.0008 | 1.4 ft <sup>3</sup>  | 12.3 lbs.              |  |