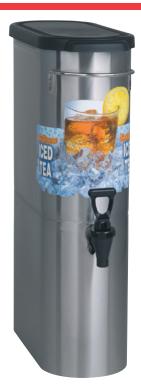

# 3.5 Gallon Narrow Iced Beverage Dispenser

PROJECT

**Model TDO-N-3.5**Dimensions:21.6" H x 6.2" W x 13.5" D
(54.9cm H x 15.7cm W x 34.3cm D)

#### **Narrow Beverage Dispenser**

Space-saving iced beverage dispenser expands the variety of offerings in limited counter space

- Dispenser has 3.5 gallon (13.2L) capacity.
- Two dispensers, placed side-by-side, allow added flexibility and more than twice the capacity within the same footprint as one TDS-3.
- Front back handles for reduced counterspace usage.
- 8" cup clearance
- For use with BUNN TB-3, TB-3Q and ITCB brewers with 29" trunk height.