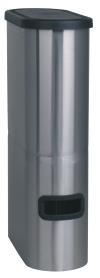

**Convenient Carry:** rear view showing back handle

DATE

**Space Saving:**Two TDO-N dispensers fit within footprint of one TDS-3.

For current specification sheets and other information, go to www.bunn.com.