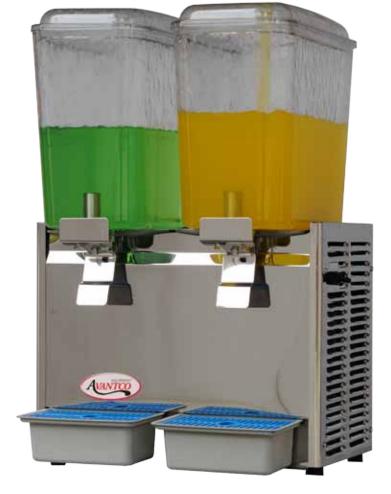

## RBD52 - Double 5 Gallon Bowl Refrigerated Beverage Dispenser

#### Features

- 550 Watts, 110V
- (2) 5 gallon polycarbonate bowls
- Easy-to-clean stainless steel base
- Removable drip tray
- On/Off toggle switches

### Description

Keep a steady supply of chilled beverages on hand with the Avantco RBD52 double 5 gallon bowl premix cold beverage dispenser. Featuring an easy-to-clean stainless steel base, the large polycarbonate bowls offer a crystal-clear view of contents inside. Able to dispense two drink flavors, it's a great way to entice thirsty customers and boost sales on a hot day! The two piece stainless steel pouring valve makes it easy to dispense beverages, and a removable drip tray catches any accidental overflow or spills.

The Avantco RBD52 double 5 gallon bowl beverage dispenser uses R134A refrigerant to keep drinks cold all day long so you can serve refreshing beverages with confidence! It requires a 110V electrical connection for operation and is CE Listed.