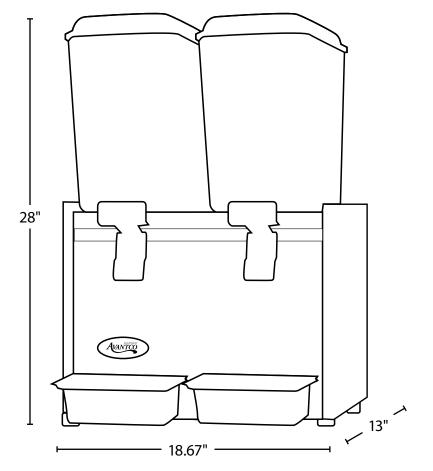

## Technical Data

| Dimensions    | 18 2/3" W x 13" D x 28" H |
|---------------|---------------------------|
| Watts         | 550W                      |
| Voltage/Power | 110V                      |
| Bowl Capacity | 10 Gallons                |

**Plan View** 

www.AvantcoEquipment.com