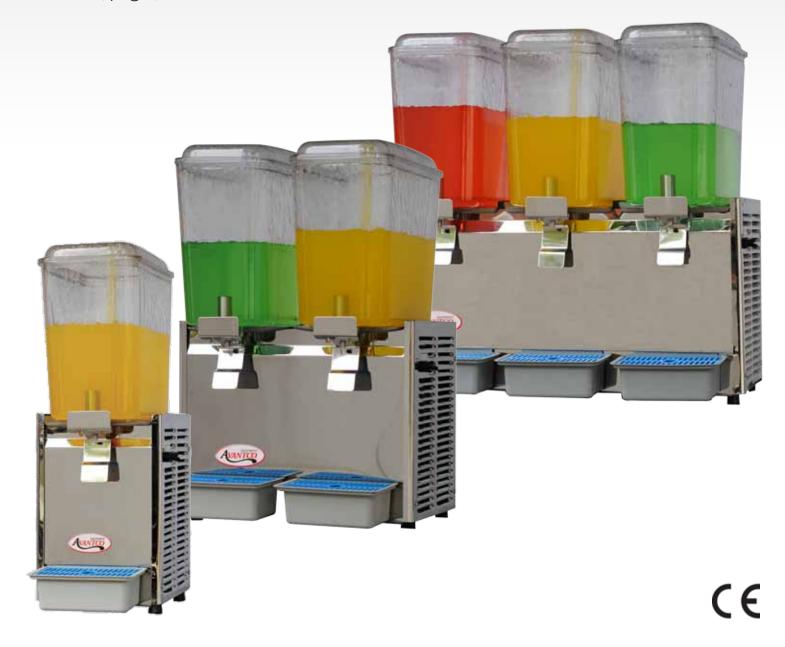

# RBD Series Refrigerated Beverage Dispensers

Keep a steady supply of chilled beverages on hand with the Avantco RBD cold beverage dispensers. With clear polycarbonate bowls, these dispensers are a great way to entice thirsty customers and boost sales on a hot day. Available in one, two, or three bowl options, all you need to do is choose the flavor, plug in, and serve!

- 5 gallon polycarbonate bowl
- Easy-to-clean stainless steel base
- Removable drip tray
- On/Off toggle switches