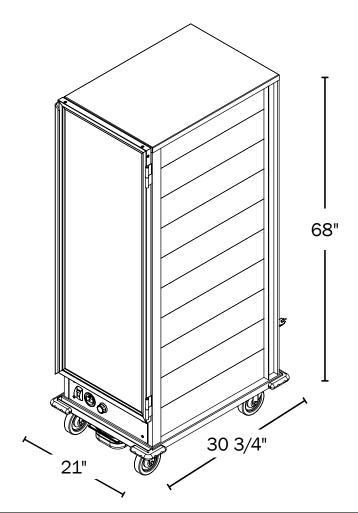

#### **Technical Data**

| Dimensions             | 21"W x 30 3/4"D x 68"H |
|------------------------|------------------------|
| Watts                  | 1,440W                 |
| Amps                   | 12 Amps                |
| Hertz                  | 60                     |
| Voltage/Power          | 120V                   |
| 18 x 26 Pan Capacity   | 36 Pans                |
| Cabinet Size           | Full Height            |
| Control Type           | Dial                   |
| Controlled Humidity    | No                     |
| Insulated              | No                     |
| Interior Configuration | Universal Slides       |
| Temperature            | 185 Degrees Fahrenheit |
| Shipping Weight        | 133 lbs.               |