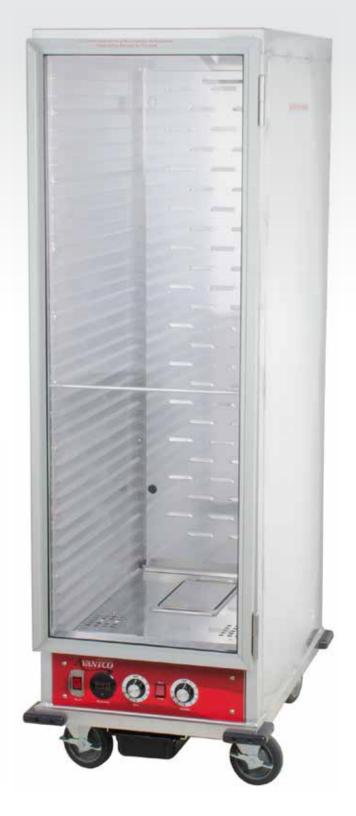

# Heated Holding/Proofing Cabinets with Clear Door

Designed to keep all your freshly cooked food items hot until they're ready to serve, these heated holding/proofing cabinet help ensure your restaurant, diner, or bakery is always prepared for high volume meal periods.

#### **Description**

Designed to keep all your freshly cooked food items hot until they're ready to serve, this full size non-insulated heated holding cabinet helps ensure your restaurant, diner, or bakery is always prepared for high volume meal periods. Boasting nine adjustable holding settings and a heat mode that can reach 185 degrees Fahrenheit, this cabinet is perfect for storing a wide variety of ready-to-serve dishes.

A total of 36 pan slides accept full size 18" x 26" sheet pans, while a Lexan clear door provides oustanding impact and heat-resistance as well as allowing for easy monitoring of the contents inside. For valuable temperature protection, the door is paired with both magnets and a tight-fitting gasket to ensure the warm air inside does not escape. An easy-to-read thermometer for effortless temperature monitoring and a pair of dials is located on the unit's bottom control drawer that can also be removed for quick cleaning. Thanks to four 5" poly casters, this cabinet can be filled and moved from your prep location to the serving area with incredible ease, while integrated corner bumpers protect nearby walls and equipment during transport.

#### **Features**

- Full size uninsulated design with (36) 18" x 26" sheet pan capacity
- Full heat mode with 9 adjustable temperature settings up to 185 degrees Fahrenheit
- Lexan clear door with magnets and tight-fitting gasket
- Heavy-duty aluminum construction
- Integrated easy-to-read LED display on removable bottom control drawer
- (4) 5" casters for excellent mobility
- 120V, 1440W; Includes cord with NEMA 5-15P plug
- UL and NSF Listed