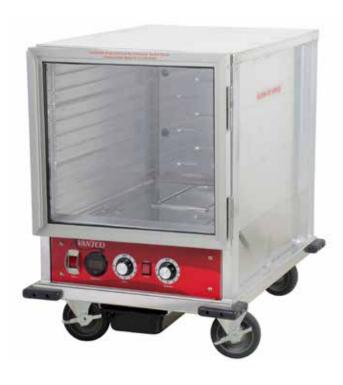

# Heated Holding/Proofing Cabinets with Clear Door

Designed to keep all your freshly cooked food items hot until they're ready to serve, these heated holding/proofing cabinet help ensure your restaurant, diner, or bakery is always prepared for high volume meal periods.

#### **Description**

Designed to keep all your freshly cooked food items hot until they're ready to serve, this full size non-insulated heated holding cabinet helps ensure your restaurant, diner, or bakery is always prepared for high volume meal periods. Boasting nine adjustable holding settings and a heat mode that can reach 185 degrees Fahrenheit, this cabinet is perfect for storing a wide variety of ready-to-serve dishes.

A total of 36 pan slides accept full size 18" x 26" sheet pans, while a Lexan clear door provides oustanding impact and heat-resistance as well as allowing for easy monitoring of the contents inside. For valuable temperature protection, the door is paired with both magnets and a tight-fitting gasket to ensure the warm air inside does not escape. An easy-to-read thermometer for effortless temperature monitoring and a pair of dials is located on the unit's bottom control drawer that can also be removed for quick cleaning. Thanks to four 5" poly casters, this cabinet can be filled and moved from your prep location to the serving area with incredible ease, while integrated corner bumpers protect nearby walls and equipment during transport.

#### **Features**

- Full size uninsulated design with (36) 18" x 26" sheet pan capacity
- Full heat mode with 9 adjustable temperature settings up to 185 degrees Fahrenheit
- Lexan clear door with magnets and tight-fitting gasket
- Heavy-duty aluminum construction
- Integrated easy-to-read LED display on removable bottom control drawer
- (4) 5" casters for excellent mobility
- 120V, 1440W; Includes cord with NEMA 5-15P plug
- UL and NSF Listed