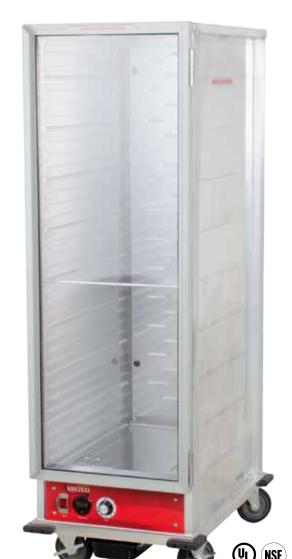

# Heated Holding/Proofing Cabinets with Clear Door

Designed to keep all your freshly cooked food items hot until they're ready to serve, these heated holding/proofing cabinet help ensure your restaurant, diner, or bakery is always prepared for high volume meal periods.

#### **Description**

Designed to keep all your freshly cooked food items hot until they're ready to serve, this full size non-insulated heated holding cabinet helps ensure your restaurant, diner, or bakery is always prepared for high volume meal periods. Boasting nine adjustable holding settings and a heat mode that can reach 185 degrees Fahrenheit, this cabinet is perfect for storing a wide variety of ready-to-serve dishes.

A total of 36 pan slides accept full size 18" x 26" sheet pans, while a Lexan clear door provides oustanding impact and heat-resistance as well as allowing for easy monitoring of the contents inside. For valuable temperature protection, the door is paired with both magnets and a tight-fitting gasket to ensure the warm air inside does not escape. An easy-to-read thermometer for effortless temperature monitoring and a pair of dials is located on the unit's bottom control drawer that can also be removed for quick cleaning. Thanks to four 5" poly casters, this cabinet can be filled and moved from your prep location to the serving area with incredible ease, while integrated corner bumpers protect nearby walls and equipment during transport.