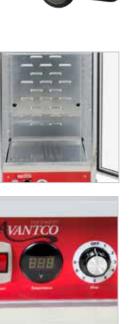

A total of 36 pan slides accept full size 18" x 26" sheet pans, while a Lexan clear door provides oustanding impact and heat-resistance as well as allowing for easy monitoring of the contents inside. For valuable temperature protection, the door is paired with both magnets and a tight-fitting gasket to ensure the warm air inside does not escape. An easy-to-read thermometer for effortless temperature monitoring and a pair of dials is located on the unit's bottom control drawer that can also be removed for quick cleaning. Thanks to four 5" poly casters, this cabinet can be filled and moved from your prep location to the serving area with incredible ease, while integrated corner bumpers protect nearby walls and equipment during transport.

#### **Features**

- Full size uninsulated design with (36) 18" x 26" sheet pan capacity
- Full heat mode with 9 adjustable temperature settings up to 185 degrees Fahrenheit
- Lexan clear door with magnets and tight-fitting gasket
- Heavy-duty aluminum construction
- Integrated easy-to-read LED display on removable bottom control drawer
- (4) 5" casters for excellent mobility
- 120V, 1440W; Includes cord with NEMA 5-15P plug
- UL and NSF Listed