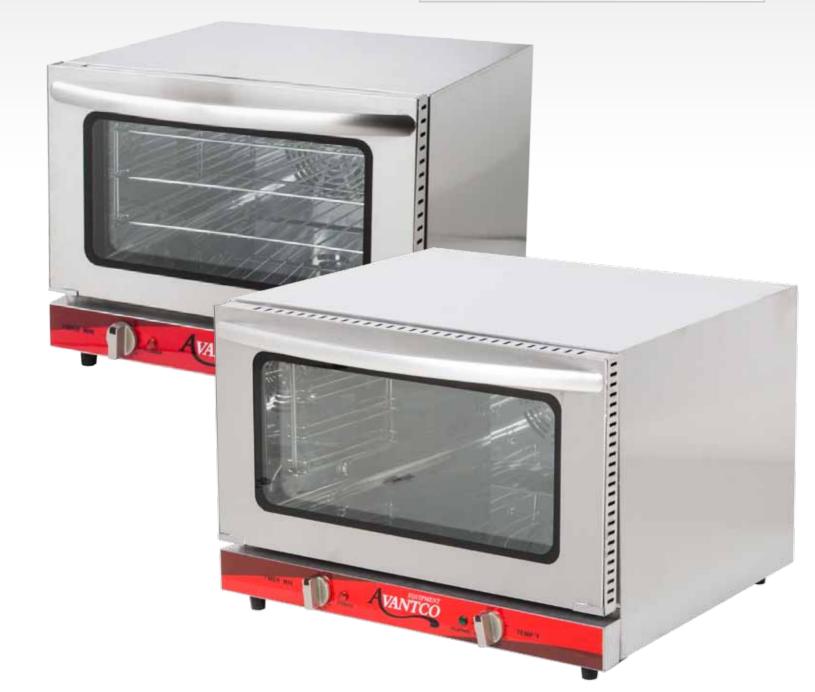

## CO Series Commercial Countertop Convection Ovens

Perfectly sized, these Avantco convection ovens are a great way to make baked goods, snacks, warm sandwiches and more right on your countertop. These ovens feature forced-air heat circulation for even cooking. Chrome wire racks are included so you can begin baking right away!

- Chrome wire racks included
- Cool-touch dual pane glass door window
- Constructed of heavy duty stainless steel
- Built-in timer for maximum ease of use
- CE and ETL Listed

and the second second

VANTCO

**Half Size Countertop Convection Oven** 

If you need more cooking flexibility with limited space requirements, the Avantco CO-16 half size convection oven is a great way to make pizzas, baked goods, snacks, warm sandwiches and more right on your countertop. This 1.5 cu. ft. oven boasts 1600 watts of heating power and forced-air heat circulation for even cooking, and can hold up to four, 1/2 size sheet pans at one time. Four chrome wire racks are included so you can begin baking right away! Plus, cooking temperature can be adjusted up to 500 degrees Fahrenheit, and a built-in 120 minute timer lets you know when food is cooked to perfection.

This oven's interior and exterior are fully constructed of heavy duty stainless steel, and the cool-touch dual pane glass door window keeps heat in while preventing operator burns on the exterior side. A vent with guard is located at the rear of the unit for even heat and air distribution. The Avantco CO-16 requires a 120V electrical connection for operation and is CE and ETL Listed. A cord and NEMA 5-15P plug are included.

## **Features**

- Holds (4) 1/2 size sheet pans at once
- Includes (4) chrome wire racks; can be removed to slide sheet pans into rack guides

11111111111111111111

- · Cool-touch dual pane glass door window
- 1600W, 120V
- CE and ETL Listed