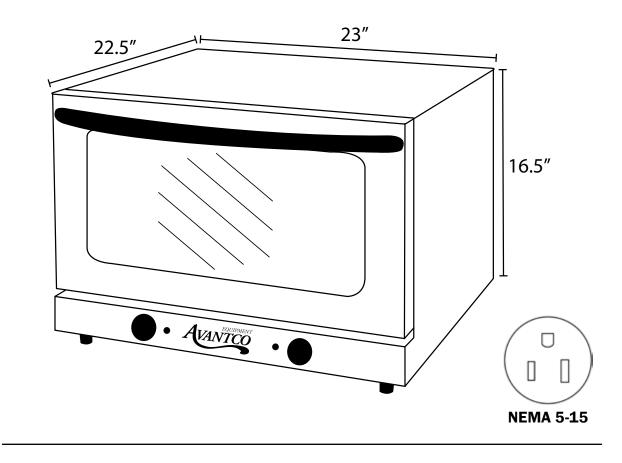

## **Technical Data**

| Capacity               | 1.5 Cu. Ft.              |
|------------------------|--------------------------|
| Dimensions             | 23"W x 22.5"D x 16.5"H   |
| Box Dimensions         | 26.5"W x 24"D x 19.5"H   |
| Interior Dimensions    | 18.5"W x 14.5"D x 9.75"H |
| Voltage/Power          | 120V                     |
| Watts                  | 1600W                    |
| Shipping Weight        | 40 lbs.                  |
| Electrical Cord Length | 72"                      |