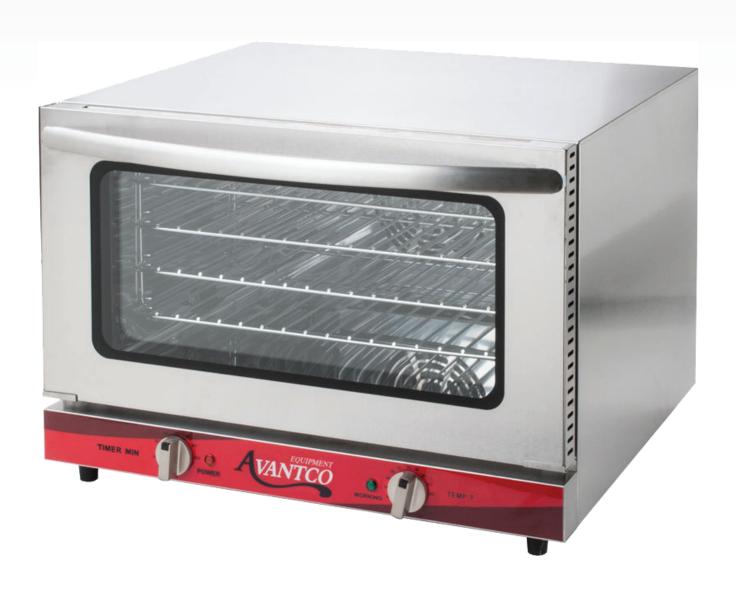

### Description

Able to hold up to four, 1/4 size sheet pans, the Avantco CO-12 quarter size convection oven is a great way to make baked goods, pizzas, snacks, warm sandwiches and more right on your countertop! This oven boasts 1600 watts of heating power and forced-air heat circulation for even cooking and great results every time. Four adjustable chrome wire racks are included so you can begin baking right away! Plus, cooking temperature can be adjusted up to 450 degrees Fahrenheit, and a built-in timer lets you know when food is cooked to perfection for maximum ease of use.

This oven's interior and exterior are fully constructed of heavy duty stainless steel, and the cool-touch dual pane glass door window keeps heat in while preventing operator burns on the exterior side. The powerful convection fan is located at the rear of the unit for efficient heat and air distribution. The Avantco CO-12 requires a 120V electrical connection for operation and is CE and ETL Listed.

#### **Features**

- Holds (4) 1/4 size sheet pans at once
- Includes (4) chrome wire racks
- · Cool-touch dual pane glass door window
- 1600W, 120V
- CE and ETL Listed