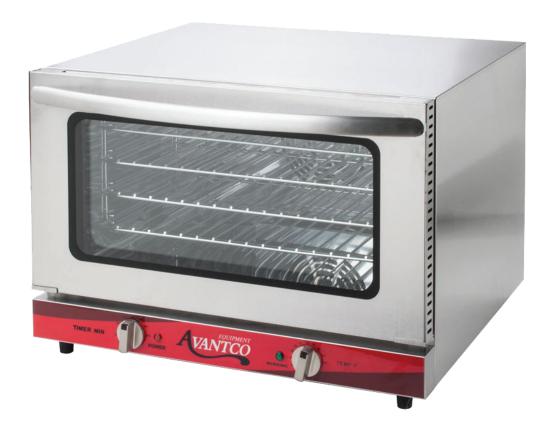

### Description

Able to hold up to four, 1/4 size sheet pans, the Avantco CO-12 quarter size convection oven is a great way to make baked goods, pizzas, snacks, warm sandwiches and more right on your countertop! This oven boasts 1600 watts of heating power and forced-air heat circulation for even cooking and great results every time. Four adjustable chrome wire racks are included so you can begin baking right away! Plus, cooking temperature can be adjusted up to 450 degrees Fahrenheit, and a built-in timer lets you know when food is cooked to perfection for maximum ease of use.

This oven's interior and exterior are fully constructed of heavy duty stainless steel, and the cool-touch dual pane glass door window keeps heat in while preventing operator burns on the exterior side. The powerful convection fan is located at the rear of the unit for efficient heat and air distribution. The Avantco CO-12 requires a 120V electrical connection for operation and is CE and ETL Listed.

#### **Features**

- Holds (4) 1/4 size sheet pans at once
- Includes (4) chrome wire racks
- · Cool-touch dual pane glass door window
- 1600W, 120V
- CE and ETL Listed