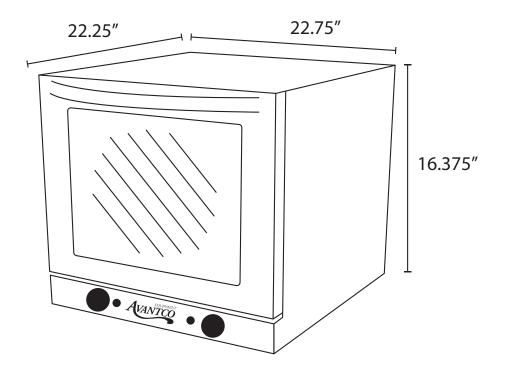

#### **Technical Data**

| Capacity               | Up to 17 3/4"W               |
|------------------------|------------------------------|
| Dimensions             | 22.75"W x 22.25"D x 16.375"H |
| Box Dimensions         | 25"W x 24.25"D x 18.5"H      |
| Interior Dimensions    | 17 3/4"W x 14"D x 9 3/4"H    |
| Voltage/Power          | 120V                         |
| Watts                  | 1600W                        |
| Shipping Weight        | 62 lbs.                      |
| Electrical Cord Length | 72"                          |

## Plan View